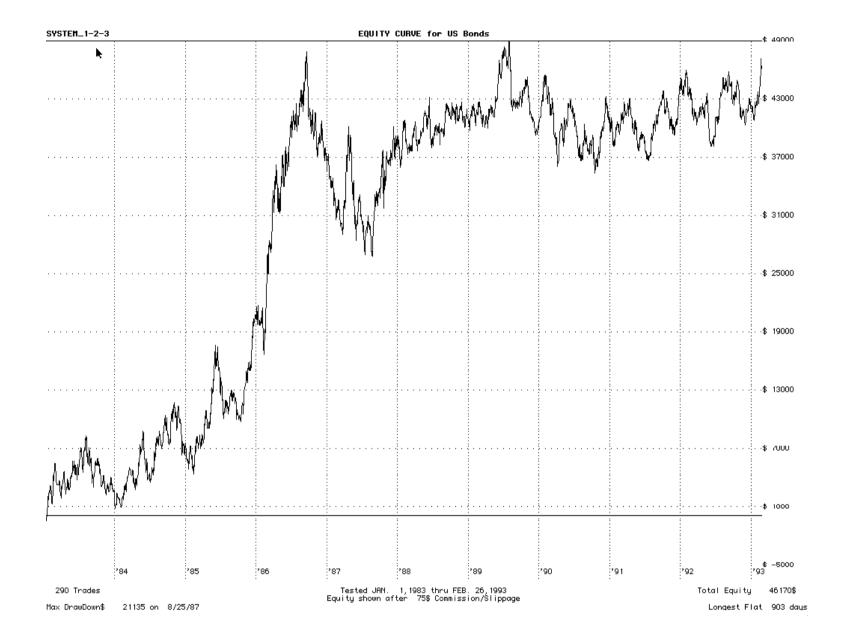

**System 1-2-3** 

|                | using [<br>SYSTEM_     | Daily Bar<br>1–2–3     | PLE COMMOD<br>Data<br>ter deduct | Teste                      | d Jan.<br>Comb        | 1, 1983<br>)Ined Margi     | thru Fe<br>In used       | 4825\$                   | +++<br>+++<br>993 +++<br>+++ |
|----------------|------------------------|------------------------|----------------------------------|----------------------------|-----------------------|----------------------------|--------------------------|--------------------------|------------------------------|
| +++ US Bonds   | Total<br>\$PL<br>46170 | Avg<br>\$PL/Yr<br>4541 | Max<br>DrawDn<br>21130           | in Last<br>\$PL Dr<br>2610 | 12mn<br>≏awDn<br>5700 | Trds<br>/Yr %Wir<br>20 35. |                          | W:L /Mm                  |                              |
| Treasry Note   | 09450                  | 0000                   | 10060                            | 5400                       | 0090                  | 27 04.                     | .7 90                    | 1.6 20                   | 5.9 Th                       |
| T.BIIIS        | 7825                   | 770                    | 15550                            | 3175                       | 1425                  | 2 <b>6</b> 32.             | 4 100                    | 1.6                      | 4.7 TE                       |
| Euro \$        | 24750                  | 2434                   | 8050                             | 3425                       | 1975                  | 25 34.                     | .5 99                    | 2.1 2                    | 7.6 EC                       |
| Last 6 Months  | Net<br>\$PL<br>6795    |                        |                                  | # of<br>Trades<br>51       |                       | Aug Mrgn<br>Reqd<br>1825   | %Gain<br>w/Time<br>103.3 | %Gain<br>/Mn+DD<br>103.3 | %Gair<br>/20%DE              |
| Lust 12 Months | 14690                  | 10000                  | uri 920009                       | 99                         | 100                   | 4825                       | 99.1                     | 99.1                     |                              |
| Hverage / Year | 1 1626                 | 15843                  | Hvg. Hi 10                       | 106                        | 100                   | 4807                       | 56.3                     | 56.3                     |                              |
| Full Run TOTAL | 118195                 | 34505                  | on 870326                        | 1081                       | 100                   | 4807                       | 29.6                     | 29.6                     | 6.7                          |