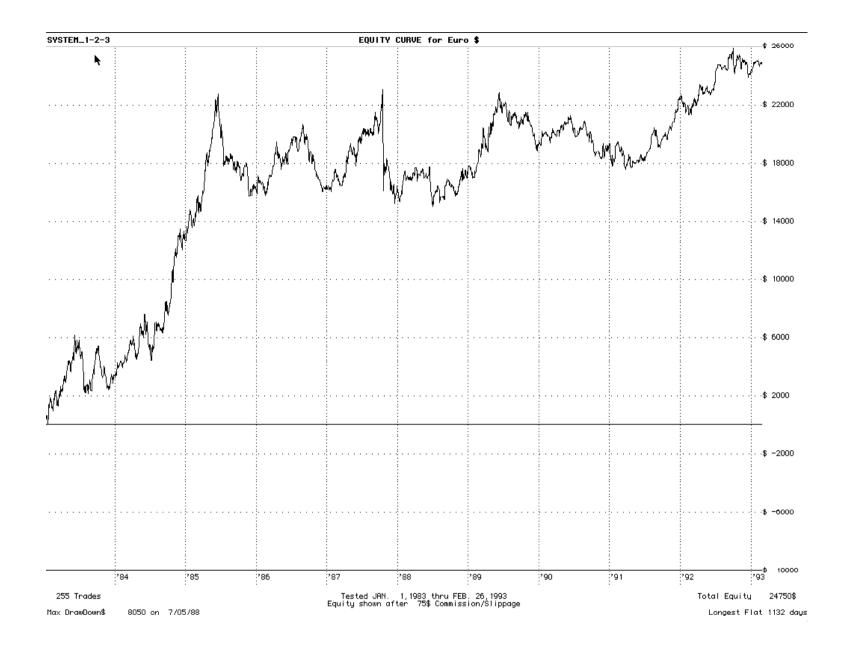

**System 1-2-3** 

|                | using [<br>SYSTEM_     | Daily Bar<br>1–2–3     | PLE COMMOD<br>Data<br>ter deduct | Teste                      | d Jan.<br>Comb        | 1, 1983<br>)Ined Margi     | thru Fe<br>In used       | 4825\$                   | +++<br>+++<br>993 +++<br>+++ |
|----------------|------------------------|------------------------|----------------------------------|----------------------------|-----------------------|----------------------------|--------------------------|--------------------------|------------------------------|
| +++ US Bonds   | Total<br>\$PL<br>46170 | Avg<br>\$PL/Yr<br>4541 | Max<br>DrawDn<br>21130           | in Last<br>\$PL Dr<br>2610 | 12mn<br>≏awDn<br>5700 | Trds<br>/Yr %Wir<br>20 35. |                          | W:L /Mm                  |                              |
| Treasry Note   | 09450                  | 0000                   | 10060                            | 5400                       | 0090                  | 27 04.                     | .7 90                    | 1.6 20                   | 5.9 Th                       |
| T.BIIIS        | 7825                   | 770                    | 15550                            | 3175                       | 1425                  | 2 <b>6</b> 32.             | 4 100                    | 1.6                      | 4.7 TE                       |
| Euro \$        | 24750                  | 2434                   | 8050                             | 3425                       | 1975                  | 25 34.                     | .5 99                    | 2.1 2                    | 7.6 EC                       |
| Last 6 Months  | Net<br>\$PL<br>6795    |                        |                                  | # of<br>Trades<br>51       |                       | Aug Mrgn<br>Reqd<br>1825   | %Gain<br>w/Time<br>103.3 | %Gain<br>/Mn+DD<br>103.3 | %Gair<br>/20%DE              |
| Lust 12 Months | 14690                  | 10000                  | uri 920009                       | 99                         | 100                   | 4825                       | 99.1                     | 99.1                     |                              |
| Hverage / Year | 1 1626                 | 15843                  | Hvg. Hi 10                       | 106                        | 100                   | 4807                       | 56.3                     | 56.3                     |                              |
| Full Run TOTAL | 118195                 | 34505                  | on 870326                        | 1081                       | 100                   | 4807                       | 29.6                     | 29.6                     | 6.7                          |