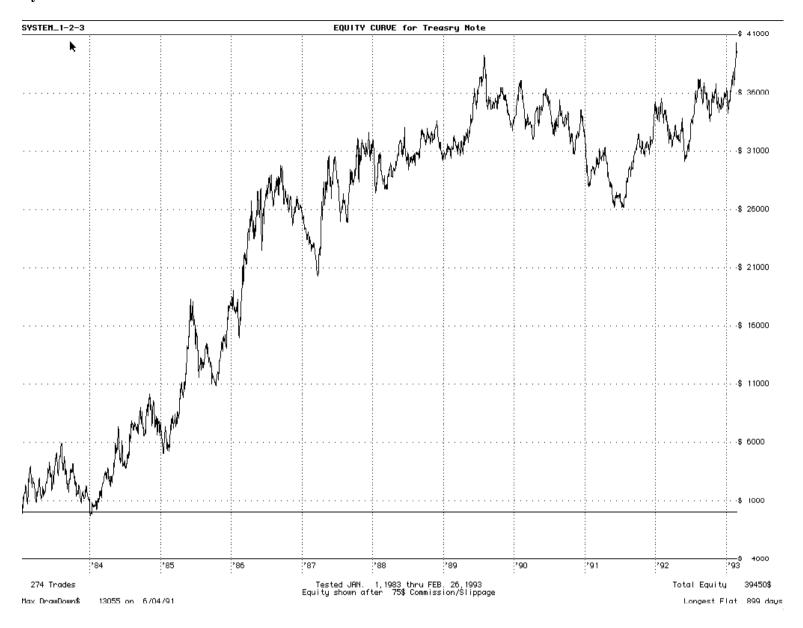

**System 1-2-3** 

|                | using [<br>SYSTEM_     | Daily Bar<br>1–2–3     | PLE COMMOD<br>Data<br>ter deduct | Teste                      | d Jan.<br>Comb        | 1, 1983<br>)Ined Margi     | thru Fe<br>In used       | 4825\$                   | +++<br>+++<br>993 +++<br>+++ |
|----------------|------------------------|------------------------|----------------------------------|----------------------------|-----------------------|----------------------------|--------------------------|--------------------------|------------------------------|
| +++ US Bonds   | Total<br>\$PL<br>46170 | Avg<br>\$PL/Yr<br>4541 | Max<br>DrawDn<br>21130           | in Last<br>\$PL Dr<br>2610 | 12mn<br>≏awDn<br>5700 | Trds<br>/Yr %Wir<br>20 35. |                          | W:L /Mm                  |                              |
| Treasry Note   | 09450                  | 0000                   | 10060                            | 5400                       | 0090                  | 27 04.                     | .7 90                    | 1.6 20                   | 5.9 Th                       |
| T.BIIIS        | 7825                   | 770                    | 15550                            | 3175                       | 1425                  | 2 <b>6</b> 32.             | 4 100                    | 1.6                      | 4.7 TE                       |
| Euro \$        | 24750                  | 2434                   | 8050                             | 3425                       | 1975                  | 25 34.                     | .5 99                    | 2.1 2                    | 7.6 EC                       |
| Last 6 Months  | Net<br>\$PL<br>6795    |                        |                                  | # of<br>Trades<br>51       |                       | Aug Mrgn<br>Reqd<br>1825   | %Gain<br>w/Time<br>103.3 | %Gain<br>/Mn+DD<br>103.3 | %Gair<br>/20%DE              |
| Lust 12 Months | 14690                  | 10000                  | uri 920009                       | 99                         | 100                   | 4825                       | 99.1                     | 99.1                     |                              |
| Hverage / Year | 1 1626                 | 15843                  | Hvg. Hi 10                       | 106                        | 100                   | 4807                       | 56.3                     | 56.3                     |                              |
| Full Run TOTAL | 118195                 | 34505                  | on 870326                        | 1081                       | 100                   | 4807                       | 29.6                     | 29.6                     | 6.7                          |